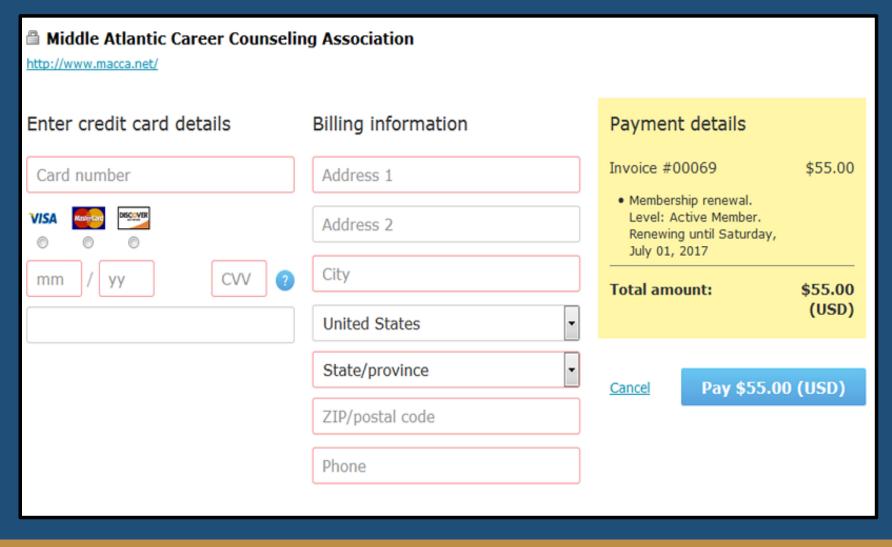

# Credit card payment page

Authorize.net is the payment processor that MACCA has chosen and is handling all credit card transactions on their secure environment. MACCA will not retain any credit card details.

Information relating to electronic payment transactions entered into this website will be protected by encryption technology.

Your MACCA membership will be confirmed usually within 48 hours after the credit card transaction is approved.