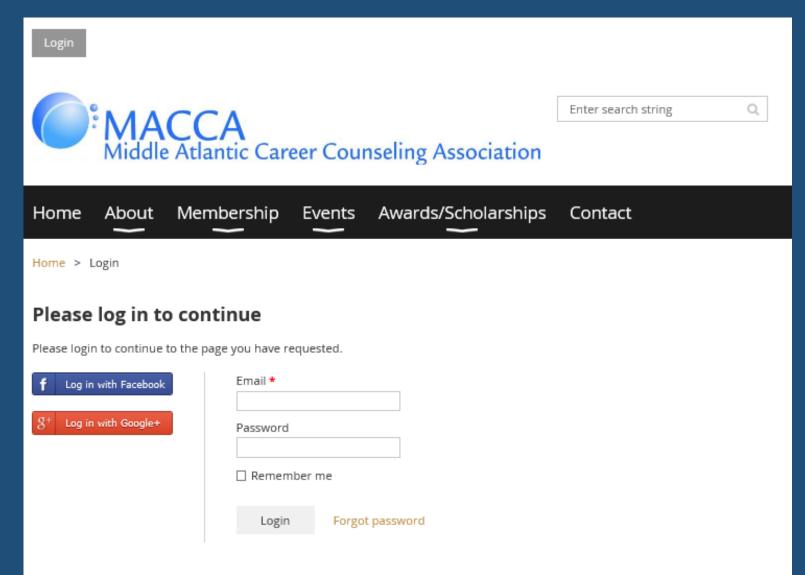

If you see this screen, click "Login" or "Forgot password" to continue with your membership payment.

Copyright @ 2016

Powered by Wild Apricot Membership Software

## MACCA Member login screen.

• Click "forgot password" if you need to create a password.

Balance due: \$55.00

Please pay online with a Visa, Mastercard, or Discover. If you would like to pay by check, please print your registration form and mail a check addressed to MACCA to 2600 Willow Street Pike N., PMB 253, Willow Street, PA 17584.