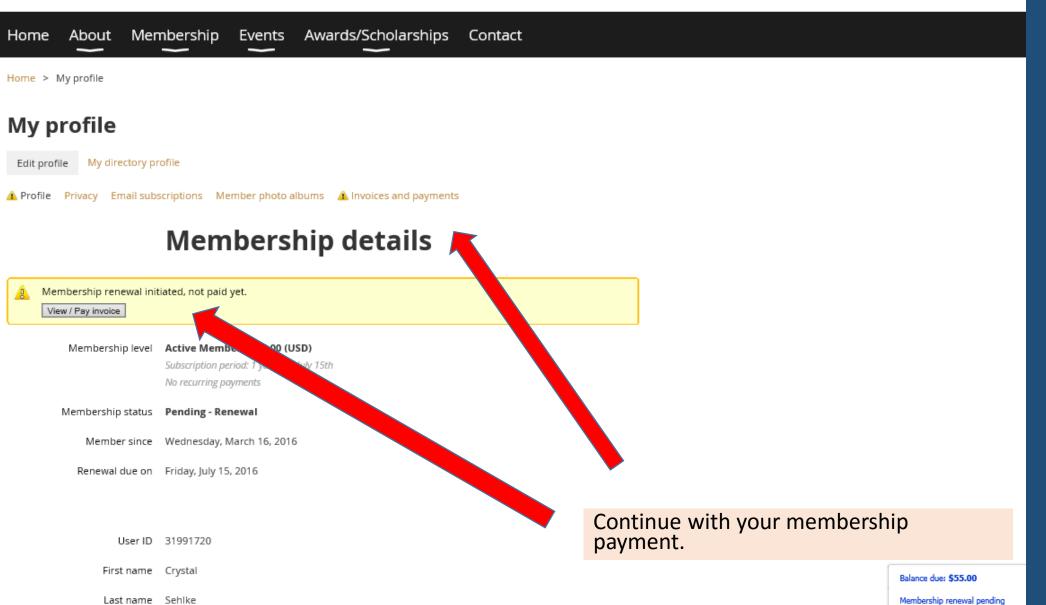

Some members may see the message (in yellow). Please click "Edit your member profile" to confirm your renewal dates and continue with payment, if necessary.

| Home > Join us                                                     |                                         |                                                                                                                                                                                                                                                  |                                   |                        |
|--------------------------------------------------------------------|-----------------------------------------|--------------------------------------------------------------------------------------------------------------------------------------------------------------------------------------------------------------------------------------------------|-----------------------------------|------------------------|
|                                                                    |                                         | I-i- MAGGA                                                                                                                                                                                                                                       |                                   |                        |
|                                                                    |                                         | Join MACCA                                                                                                                                                                                                                                       |                                   |                        |
| counseling, career planning, a<br>universities, technical colleges | ind job pla<br>s, seconda<br>Mid-Atlant | ienced professionals, as well as graduate students intereste<br>acement. MACCA members come from community colleges<br>ary schools, government agencies, non-profit organizations,<br>tic region, and beyond, including: Washington, DC; Delawan | , four-year co<br>, private pract | lleges and<br>ice, and |
| for the Interact and the MACC active membership now cons           | A website<br>ists of 250                | n active role in the association by volunteering for committe<br>e, attending Executive Board meetings and networking with<br>o career professionals. MACCA is noted for the diversity of it<br>known experts in the field of career counseling. | other member                      | ers. MACCA's           |
|                                                                    |                                         |                                                                                                                                                                                                                                                  |                                   |                        |
|                                                                    |                                         |                                                                                                                                                                                                                                                  |                                   |                        |
|                                                                    | Level                                   | Active Member - \$55.00 (USD) Subscription period: 1 year, on: July 15th Your membership renewal date will be: Saturday, July 15, 201 No recurring payments                                                                                      | 7                                 |                        |
| Enter your email                                                   |                                         |                                                                                                                                                                                                                                                  | • 1                               | Mandatory fields       |
| * Email                                                            |                                         |                                                                                                                                                                                                                                                  |                                   |                        |
| Security check                                                     |                                         |                                                                                                                                                                                                                                                  |                                   |                        |
| <b>◆</b> Code                                                      |                                         |                                                                                                                                                                                                                                                  |                                   |                        |
|                                                                    | Type the                                | 6 characters you see in the picture                                                                                                                                                                                                              |                                   |                        |
| Cancel                                                             |                                         |                                                                                                                                                                                                                                                  | Back                              | Next                   |

The MACCA Membership committee was able to import some of our 2015-2016 members into the system. You may receive the message in yellow if we imported your information or if you attended the MACCA Summit.