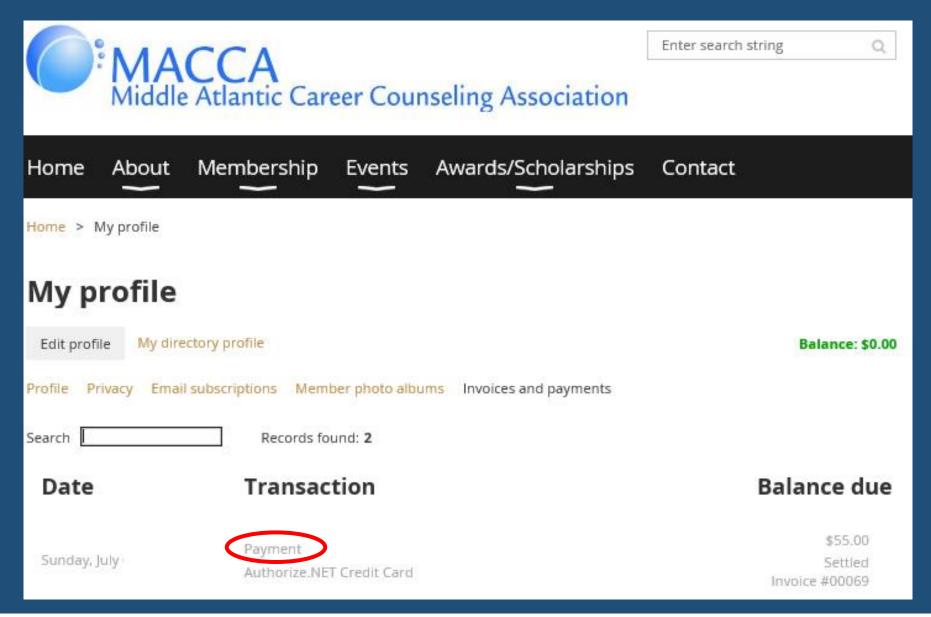

## Credit card email confirmation.

 Check your spam folder if you do not receive this email shortly after your credit card payment.

Review your payment and invoice history by clicking "Invoices and payments" located in "My Profile". Click "Payment" to view your receipt.