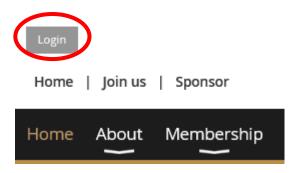

If you see this screen, click "Login" or "Forgot password" to continue with your membership payment.

Copyright @ 2016

Powered by Wild Apricot Membership Software

## MACCA Member login screen.

• Click "forgot password" if you need to create a password.

Balance due: \$55.00

Please pay online with a Visa, Mastercard, or Discover. If you would like to pay by check, please print your registration form and mail a check addressed to MACCA to 2600 Willow Street Pike N., PMB 253, Willow Street, PA 17584.